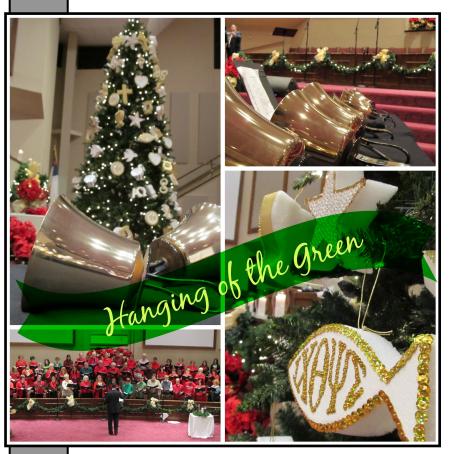

Hanging of the Green

December 2nd at 6:00pm

Each year we kick off the Christmas season with the Hanging of the Green on the first Sunday of Advent. Some 150 to 200 people participate as musicians and decorators for this annual celebration. It is a time for families to worship Christ through the adorning of our worship center as we prepare for the celebration of the coming of the Messiah. Many choirs, decorators and families help to make this a very special event for the church.

## **Decorators needed!**

Please let Harold know if you and your family want to participate as decorators. If you and your family have never participated in this great service, you will find that you truly love it!